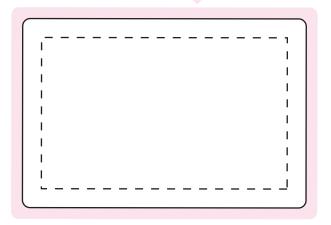

## **Body Sticker**

Sticker Size: 75mmW x 50mmH Safe Print: 65mmW x 40mmH Bleed: 3mm (81mmW x 56mmH)

When artwork is printed,

there can be movement of up to 3mm

Photo Impression Only NOT TO SCALE

100% Sticker on Body

Product Code : CC052D

Description : Champagne bottle filled with 220g Mini M&Ms

Order# :

Company Name : Contact :

Foil Colour :

Sticker Size NECK: 131mmW x 59mmH - Compulsory Sticker (See Image Above)

Sticker Size BODY: 75mmW x 50mmH