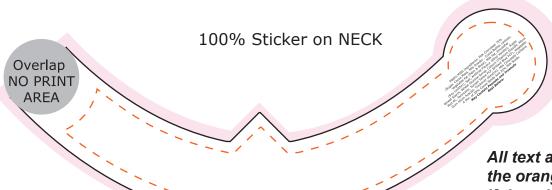

## NECK STICKER IS COMPULSORY

All text and graphics must be in the orange dotted area indicated. If there is a background color, bleed must 3mm all around

Product Code : CC052D

Description : Champagne bottle filled with 220g Mini M&Ms

Order# :

Company Name : Contact :

Foil Colour :

Sticker Size NECK: 131mmW x 59mmH - Compulsory Sticker (See Image Above)

Sticker Size BODY: 75mmW x 50mmH