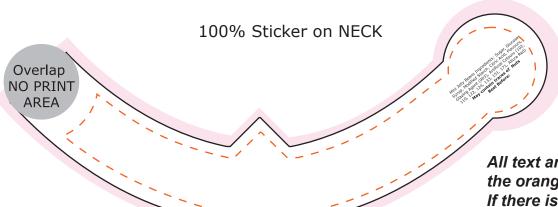

## NECK STICKER IS COMPULSORY

All text and graphics must be in the orange dotted area indicated. If there is a background color, bleed must 3mm all around

**Product Code : CC052A** 

Description : Champagne bottle filled with 220g Jelly Beans

Order# :

Company Name :

Contact :

Jelly Bean Colour :

Foil Colour

Sticker Size NECK: 142mmW x 64mmH - Compulsory Sticker (See Image Above)