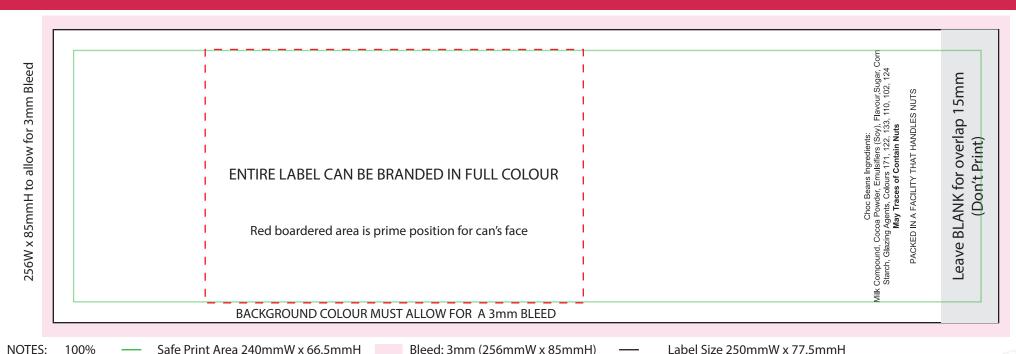

## ART APPROVAL

All colours used in this document are indicative only and they may vary across a variety of printing techniques

Product Code : CC045C / PULLCAN\_CB

Description : 200g of Choc Beans in Pull Can with branded label

and confectionery - Label stops short at bottom of can by 1.5mm to accomodate seal.

Order# :

Company Name

Contact :

Choc Bean Colour

Label Size : 250mmW x 77.5mmH

Print Colour : Digital Print (Every endeavour is made to match PMS colours)

Quantity

Delivery Date

\*\*Customer must provide PMS Colour print guide

When artwork is printed, there can be movement of up to 3mm

Image Impression Only NOT to Scale