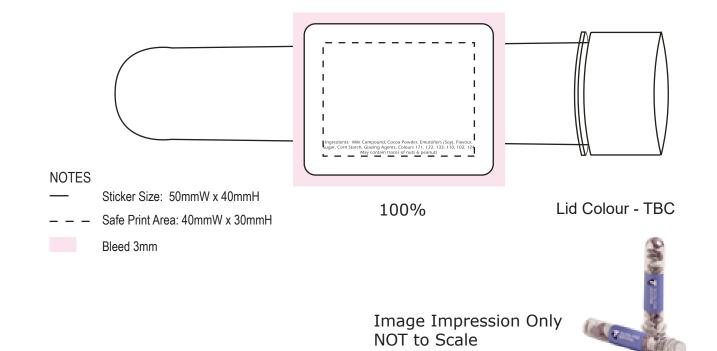

## ART APPROVAL

All colours used in this document are indicative only and they may vary across a variety of printing techniques and confectionery

| Product Code     | : | CC031B                                       |
|------------------|---|----------------------------------------------|
| Description      | : | Test Tube filled with Choc Beans             |
| Order#           | : |                                              |
| Company Name     | : |                                              |
| Contact          | : |                                              |
| Choc Bean Colour | : |                                              |
| Lid Colour       | : | White, Silver or Blue                        |
| Sticker Size     | : | 50mmW x 40mmH                                |
| Print Colour     | : | Customer must provide PMS Colour print guide |
| Quantity         | : |                                              |
| Delivery Date    | : |                                              |