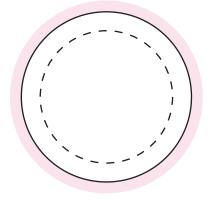

## **NOTES**

Sticker Size: 45mm Diameter
 Sticker Size: 60mmW x 40mmH

Bleed: 3mm (51mm D) Bleed: 3mm

– – Safe Print Area: 35mm Diameter Safe Print Area: 50mmW x 30mmH

When artwork is printed,

there can be movement of up to 3mm

## Product Code : CC026B

Description : Plastic Jar with Coloured Lid filled with 170g Choc Beans

Order# :

Company Name :

Contact :

Choc Bean Colour :

Colour of Lid : Blue, White, Red, Green, Pink, Orange

Sticker Size : 45mm Diameter (Lid) or 60mmW x 40mmH (Body)
Print Colour : Customer must provide PMS Colour print guide