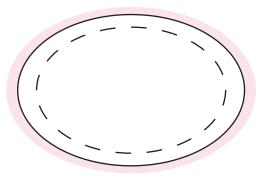

## **NOTES**

Sticker Size: 45mm Diameter
 Sticker Size: 60mmW x 40mmH

Bleed: 3mm (51mm D) Bleed: 3mm

– – Safe Print Area: 35mm Diameter Safe Print Area: 50mmW x 30mmH

When artwork is printed,

there can be movement of up to 3mm

## Product Code : CC026B

Description : Plastic Jar with Coloured Lid filled with 170g Choc Beans

Order# :

Company Name :

Contact :

Choc Bean Colour :

Colour of Lid : Blue, White, Red, Green, Pink, Orange

Sticker Size : 45mm Diameter (Lid) or 60mmW x 40mmH (Body)
Print Colour : Customer must provide PMS Colour print guide