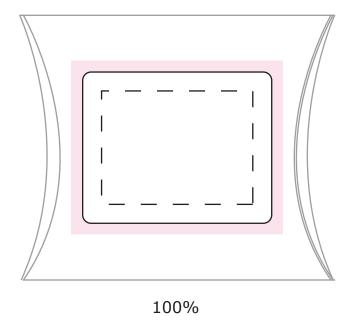

## **NOTES**

Bleed: 3mm (56mmW x 46mmH)

– – Safe Print Area: 40mmW x 30mmH

— Sticker Size: 50mmW x 40mmH

When artwork is printed, there can be movement of up to

Image Impression Only NOT to Scale Sticker on Pillow Pack

Product Code : CC018D

Description : Choc beans in 25g cello bag placed in PVC pillow pack

Order# :

Company Name :

Contact :

Choc Beans Colour:

Sticker Size : 50mmW x 40mmH (on Pillow Pack)

Print Colour : Customer must provide PMS Colour print guide