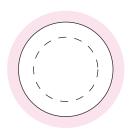

## **OPTION 2**

STICKER ON SIDE

100%

STICKER NOTES

Sticker On SIDE: 25mm diameter

Bleed 3mm

Safe Print Area: 5mm from edge When artwork is printed,

there can be movement of up to 3mm

ROUND STICKER
RECOMENDED IF ON SIDES