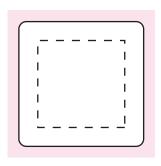

## **OPTION 1**

100%

STICKER NOTES

Sticker On LID: 33mmW x 33mmH Sticker On Lid: 25mm diameter

Bleed 3mm

Safe Print Area: 5mm from edge When artwork is printed,

there can be movement of up to 3mm

SQUARE STICKER
RECOMENDED ON LID ONLY