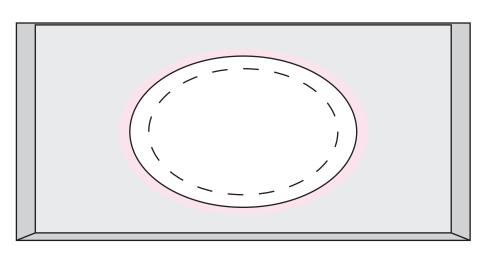

## ART APPROVAL

All colours used in this document are indicative only and they may vary across a variety of printing techniques and confectionery

Sticker Option 1 - Oval

Sticker Size: 60mmW x 40mmH

Bleed: 3mm

Safe Print Area: 50mmW x 30mmH

100% Sticker Option 2 - Rectangle

Sticker Size: 50mmW x 40mmH Bleed: 3mm (56mmW x 46mmH) Safe Print Area: 40mmW x 30mmH

When artwork is printed, there can be movement of up to 3mm

## Product Code : CC009F

Description : 1 or 2 Milk Chocolate Layers in a Silver Bullion box

Packaging : Chocolates placed in a Silver Bullion box

Order#

Company Name :

Contact :

Sticker Size : 60mmW x 40mmH OVAL or 50mmW x 40mmH RECTANGLE