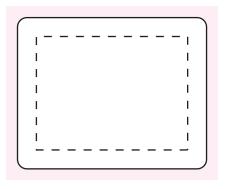

Safe Print Area: 50mmW x 30mmH

100% Sticker Option 2 - Rectangle

Sticker Size: 50mmW x 40mmH Bleed: 3mm (56mmW x 46mmH) Safe Print Area: 40mmW x 30mmH

When artwork is printed, there can be movement of up to 3mm

## Product Code : CC009F

Description : 1 or 2 Milk Chocolate Layers in a Silver Bullion box

Packaging : Chocolates placed in a Silver Bullion box

Order#

Company Name :

Contact :

Sticker Size : 60mmW x 40mmH OVAL or 50mmW x 40mmH RECTANGLE

or 50mmW x 30mm RECTANGLE

Print Colour : Customer must provide PMS Colour print guide