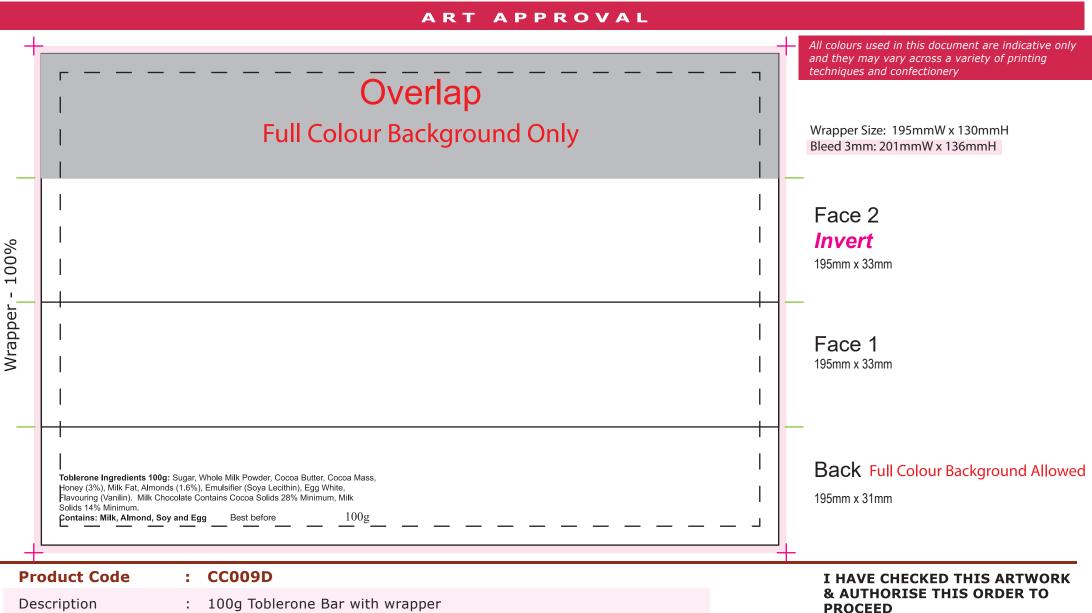

|     | Description                          | : 100g Toblerone Bar with wrapper              | PROCEED         |
|-----|--------------------------------------|------------------------------------------------|-----------------|
|     | Order#                               |                                                | Name :          |
|     | Company Name                         |                                                | Company :       |
|     | Contact                              | :                                              | Date :          |
|     | Label Size                           | : 195mmW x 130mmH                              | Signature :     |
|     | Print Colour                         | : Customer must provide PMS Colour print guide | Office Use Only |
|     | Quantity                             |                                                | Proof # :       |
|     | Delivery Date                        |                                                | Date :          |
|     | ease note: Stickers are printed dig  | Job No :                                       |                 |
| pro | ovided we will print directly from t |                                                |                 |

guaranteed. It is highly recommended that editable linework is provided, without this we cannot be held responsible for colour discrepancies

File 1

| Product Code                          | : CC009D                                     | I HAVE CHE                                                           |
|---------------------------------------|----------------------------------------------|----------------------------------------------------------------------|
| Description<br>Order#<br>Company Name | : 100g Toblerone Bar with Sleeve<br>:        | & AUTHORI<br>PROCEED<br>Name :<br>Company :<br>Date :<br>Signature : |
| Contact<br>Label Size                 | :<br>: 195mmW x 130mmH                       |                                                                      |
| Print Colour<br>Quantity              | Customer must provide PMS Colour print guide |                                                                      |
| Delivery Date                         | :                                            |                                                                      |