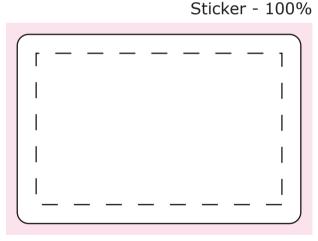

When artwork is printed, there can be movement of up to 3mm

OR

OR

Sticker Size: 75mmW x 50mmH

Bleed: 3mm

Safe Print Area: 65mmW x 40mmH

When artwork is printed, there can be movement of up to 3mm

Sticke Size: 60mmW x 40mmH Bleed: 3mm (66mmW x 46mmH) Safe Print Area: 40mmW x 30mmH