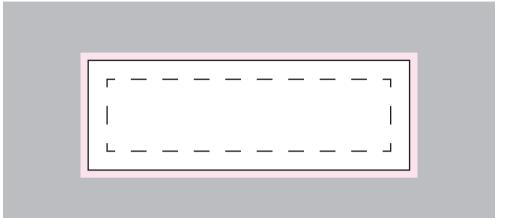

## ART APPROVAL

All colours used in this document are indicative only and they may vary across a variety of printing techniques and confectionery

Sticker Size: 85mmW x 29mmH Bleed: 2mm (33mmW x 89mmH)

Safe Print Area: WITHIN 3mm of edge of label

When artwork is printed, there can be movement of up to 3mm

OR

OR

Sticker Size: 75mmW x 50mmH

Bleed: 3mm

Safe Print Area: 65mmW x 40mmH

When artwork is printed, there can be movement of up to 3mm

Sticke Size: 60mmW x 40mmH Bleed: 3mm (66mmW x 46mmH) Safe Print Area: 40mmW x 30mmH