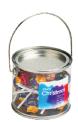

# Product Code : CC004M

Description : x20 Chuppa Chups in the Medium PVC bucket

Order# Company Name

Contact

Jelly Bean Colour : Mixed Only

Sticker Size : 45mm diameter (Lid) or 50mmW x 40mmH (Body)

Print Colour : Customer must provide PMS Colour print guide