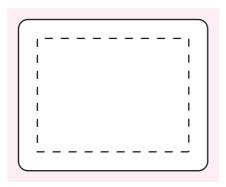

## Sticker on Body 100%

#### **NOTES**

- Sticke Size: 50mmW x 40mmH

  Bleed: 3mm (56mmW x 46mmH)
- - Safe Print Area: 40mmW x 30mmH

Image Impression Only NOT to Scale