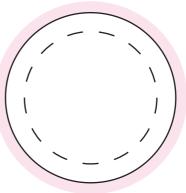

### Sticker on Lid 100%

#### **NOTES**

- Sticker Size: 45mm D
  - Bleed: 3mm (51mm D)
- – Safe Print Area: 35mm D

When artwork is printed,

there can be movement of up to 3mm