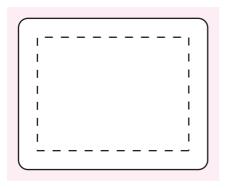

# Sticker on Body 100%

### **NOTES**

Sticke Size: 50mmW x 40mmH
Bleed: 3mm (56mmW x 46mmH)

− − − Safe Print Area: 40mmW x 30mmH

Image Impression Only NOT to Scale