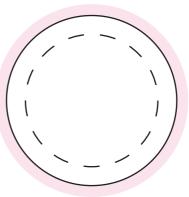

## Sticker on Lid 100%

#### **NOTES**

— Sticker Size: 45mm D

Bleed: 3mm (51mm D)

– – Safe Print Area: 35mm D

When artwork is printed,

there can be movement of up to 3mm