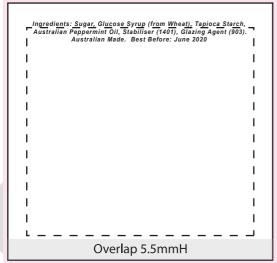

## **NOTES**

Wrapper Size: 70mmW x 68mmH Bleed: 3mm (76mmW x 74mmH)

Safe Print Area: 60mmW x 56mmH

When artwork is printed, there can be movement of up to 3mm A small white line may appear below the ingredients where the overlap starts

Image Impression Only NOT to Scale

**Product Code** CC002A / MR1

Description Mint Roll with Branded wrapper

Order#

Company Name

Contact

70mmW x 68mmH Wrapper Size

Print Colour **Customer must provide PMS Colour print guide** 