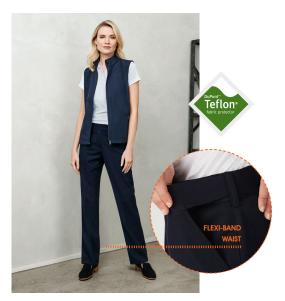

# **DETROIT LADIES PANT**BS610L

65% Polyester, 35% Viscose - Teflon® Stain Release Fabric

| BS610L LADIES REGULAR FIT                   | 4               | 6               | 8                | 10               | 12        | 14        | 16        |
|---------------------------------------------|-----------------|-----------------|------------------|------------------|-----------|-----------|-----------|
| TO FIT WAIST (CM)                           | 58              | 62              | 67               | 72               | 77        | 82        | 87        |
| TO FIT HIP (CM)                             | 85              | 89              | 94               | 99               | 104       | 109       | 114       |
|                                             |                 |                 |                  |                  |           |           |           |
| BS610L LADIES PLUS SIZES                    | 18              | 20              | 22               | 24               | 26        | 28        | 30        |
| BS610L LADIES PLUS SIZES  TO FIT WAIST (CM) | <b>18</b><br>94 | <b>20</b><br>99 | <b>22</b><br>104 | <b>24</b><br>109 | <b>26</b> | <b>28</b> | <b>30</b> |

### **UNIQUE FEATURES**

- Our Biz Flexi-band feature allows the waistband to flex up to 1 inch to accommodate in-between sizes and allow maximum comfort for the wearer
- Staff fit-outs are made easy with deep 4-30 size range. Biz Flexi-band reduces the need for size alterations
- Durable Poly/Viscose fabric with added Dupont™ Teflon® stain release treatment keeps your team looking good for longer
- · Poly-Viscose Detroit fabric is extremely easy care, machine washable and requires only minimal ironing
- Modern ladies style is mid-rise and sits just below the natural waist, straight leg shape (not too wide or slim) and designed to suit all ages
- Ready to wear with a finished hem and additional 5 cms hem allowance for longer alteration if required