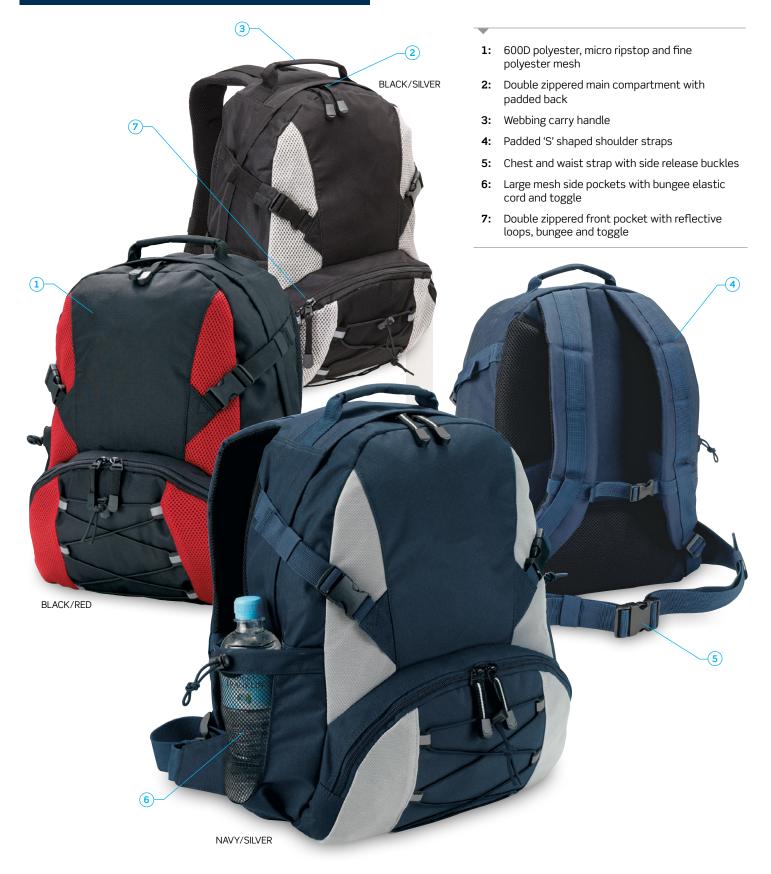

# Outdoor Backpack

Designed for the serious outdoor enthusiast, the Outdoor Backpack offers comfort, strength and function. Features include padded back, 'S' shaped shoulder straps, chest and waist straps and contrast colour panels.

#### **DESCRIPTION**

- 600D polyester, micro ripstop and fine polyester mesh
- Double zippered main compartment with padded back
- Webbing carry handle
- Padded 'S' shaped shoulder straps
- Chest and waist strap with side release buckles
- Large mesh side pockets with bungee elastic cord and toggle
- Double zippered front pocket with reflective loops, bungee and toggle

# **COLOURWAYS**

Black/Red, Black/Silver, Navy/Silver