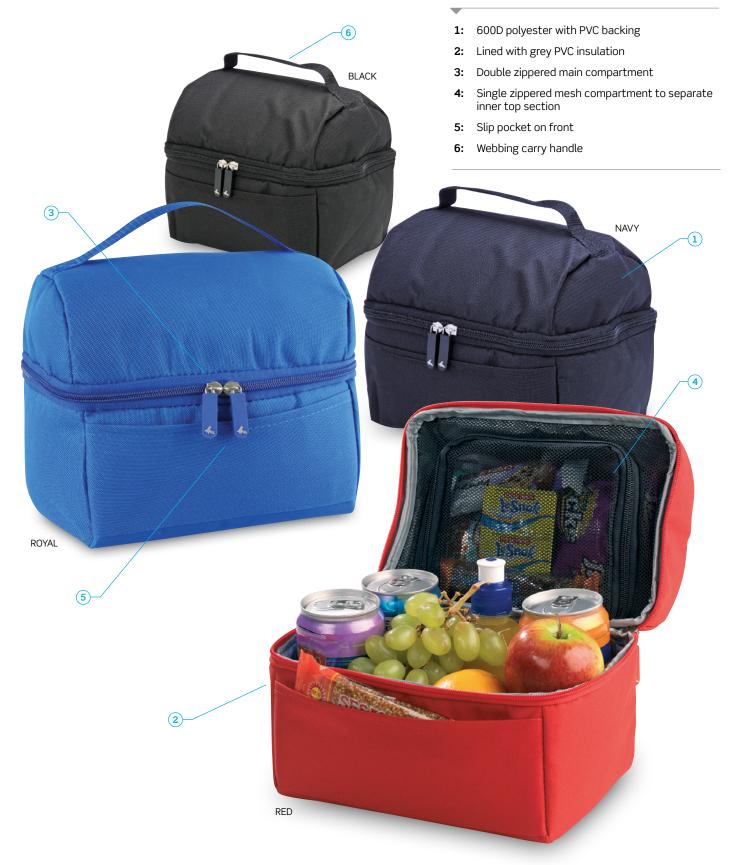

# **Cool Kit**

As far as insulated lunch bags go, you can't go wrong with the traditional lunch box design of the Cool Kit. The insulated main compartment and a top compartment separated by zippered mesh will keep your food fresher for longer.

# DESCRIPTION

- 600D polyester with PVC backing
- Lined with grey PVC insulation
- Double zippered main compartment
- Single zippered mesh compartment to separate inner top section
- Slip pocket on front
- Webbing carry handle

### **COLOURWAYS**

Black, Navy, Red, Royal