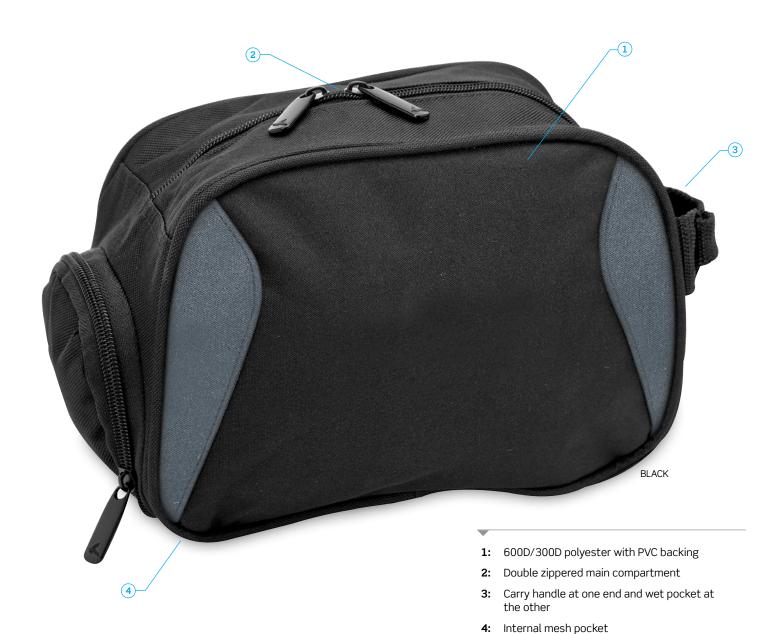

#### DESCRIPTION

- 600D/300D polyester with PVC backing
- Double zippered main compartment
- Carry handle at one end and wet pocket at the other
- Internal mesh pocket