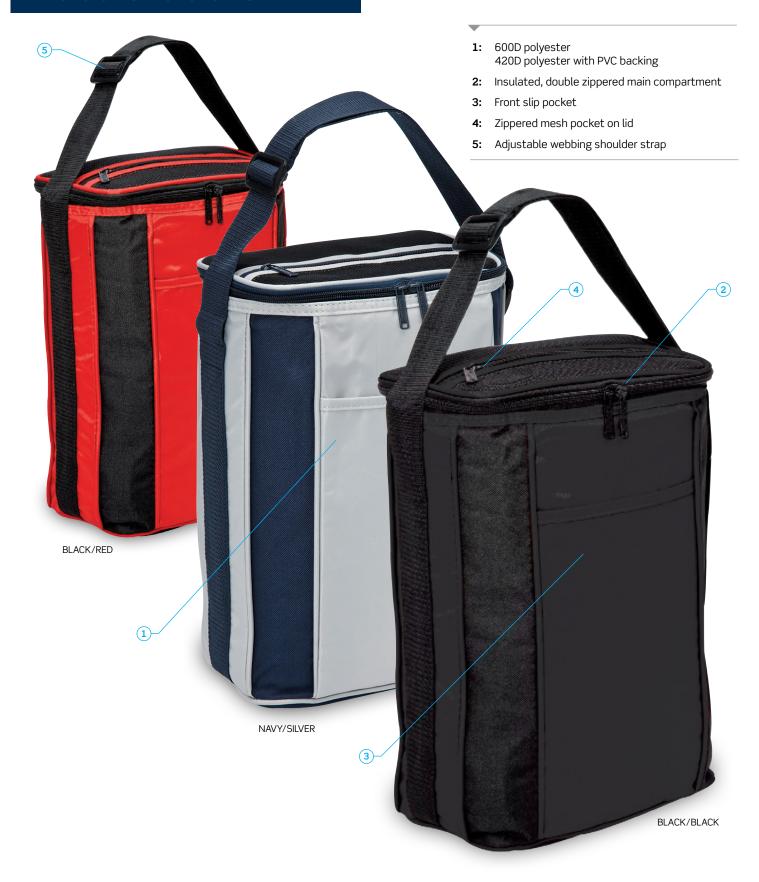

#### MATERIAL

600D polyester 420D polyester with PVC backing

#### **DESCRIPTION**

- 420D polyester with PVC backing and 600D polyester contrast panels
- Insulated, double zippered main compartment
- Front slip pocket
- Zippered mesh pocket on lid
- Adjustable webbing shoulder strap

#### **COLOURWAYS**

Black/Black, Black/Red, Navy/Silver