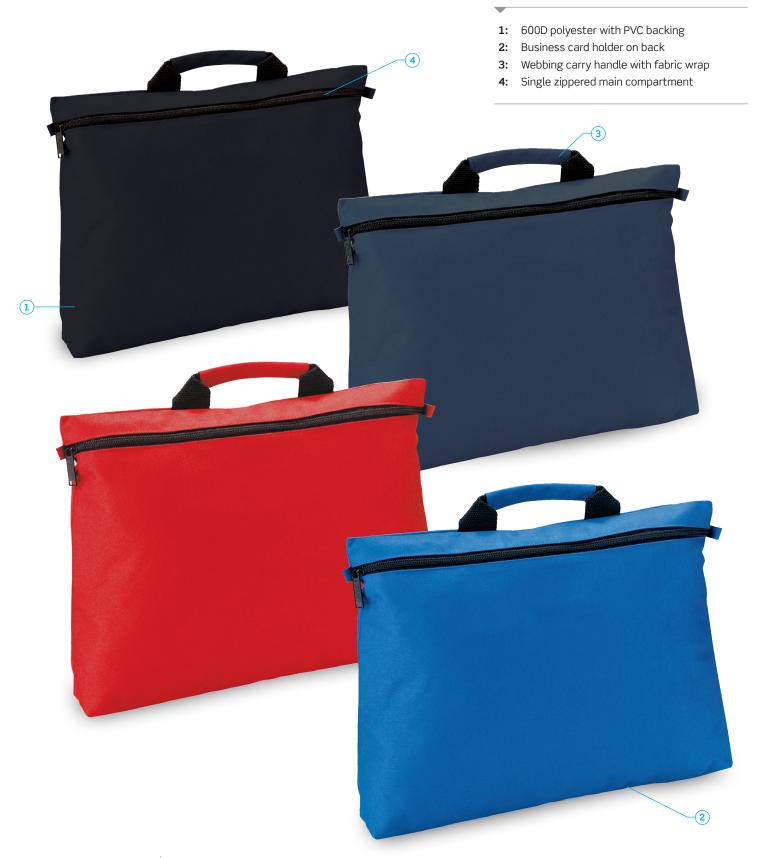

## DESCRIPTION

- 600D polyester with PVC backing
- Business card holder on back
- Webbing carry handle with fabric wrap
- Single zippered main compartment

#### COLOURWAYS

Black, Navy, Red, Royal