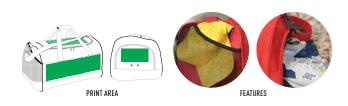

# STYLE

Suitable for decoration with badging, embroidery and digital transfer. U-shaped double-zippered main compartment. Mesh pocket on right side. Left side with zipped compartment for shoes or wet items, with 2 gun metal eyelets outside pocket for ventilation. Reinforced carry handles. Adjustable and detachable shoulder strap. Plastic feet on base. Baseboard padding at bottom of bag to retain shape.