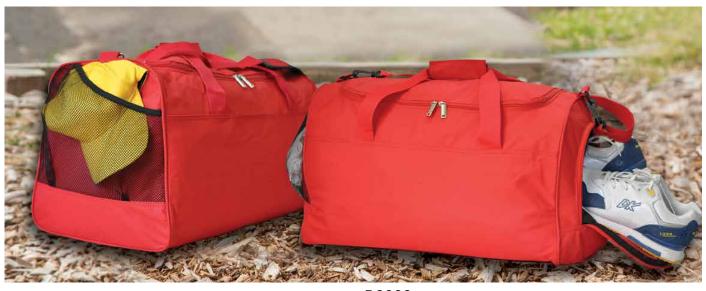

# STYLE

Suitable for decoration with badging, embroidery and digital transfer. U-shaped double-zippered main compartment. Mesh pocket on right side. Left side with zipped compartment for shoes or wet items, with 2 gun metal eyelets outside pocket for ventilation. Reinforced carry handles. Adjustable and detachable shoulder strap. Plastic feet on base. Baseboard padding at bottom of bag to retain shape.

### SIZE

510 (W) x 350 (H) x 380 (D) mm, 67.8 litres capacity.