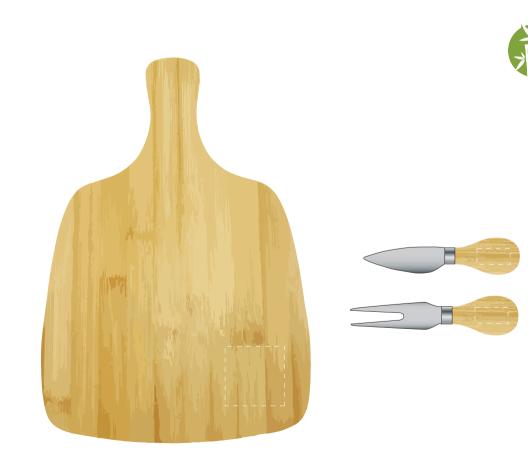

## **JOB NO. XXXXXX** B163 - Artis Bamboo Cheeseboard & Knife Set

| Product Colour/s<br>(Please specify<br>product colour/s here)    | <b>Product Size</b><br>Board: 210mm W x 300mm H<br>Fork: 127mm L x 30mm W<br>Knife: 118mm L x 28mm W                                                                  | Actual Print Size<br>(Please specify<br>actual print size here) |
|------------------------------------------------------------------|-----------------------------------------------------------------------------------------------------------------------------------------------------------------------|-----------------------------------------------------------------|
| <b>Print colour/s</b><br>(Please specify<br>print colour/s here) | Print Method<br>Laser Engrave Board: 45mm x 45mm H<br>Laser Engrave Knife Handles (Set of 2): 25mm W x 12mm H<br>Screen: 180mm w x 155mm h (Black Food Safe Ink Only) |                                                                 |