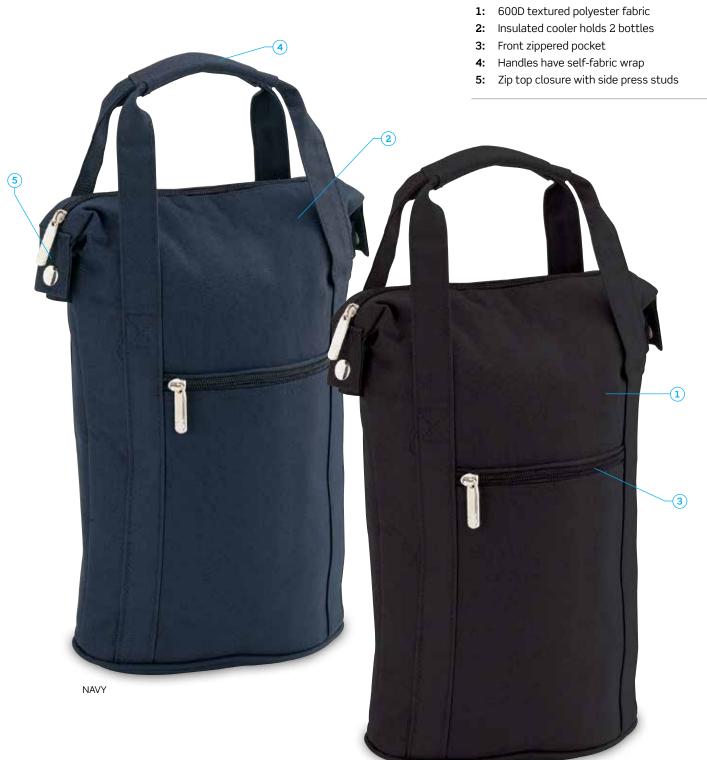

#### DESCRIPTION

- 600D textured polyester
- Insulated cooler holds 2 wine-sized bottles
- Front zippered pocket
- Handles have self-fabric wrap
- Zip top closure with side press studs

#### COLOURWAYS

Black, Navy