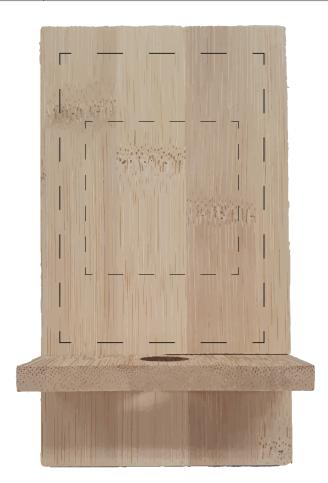

## **JOB NO. XXXXXX** B122 – Groove Bamboo Phone Stand

| Product Colour/s<br>(Please specify<br>product colour/s here) | <b>Product Size</b><br>130mm H x 80mm W x 90mm D                                                              | Actual Print Size<br>(Please specify<br>actual print size here) |
|---------------------------------------------------------------|---------------------------------------------------------------------------------------------------------------|-----------------------------------------------------------------|
| Print colour/s<br>(Please specify<br>print colour/s here)     | Print Method<br>Laser Engrave: 45mm H x 45mm W<br>Screen Print: 85mm H x 60mm W<br>Pad Print: 45mm H x 45mm W |                                                                 |