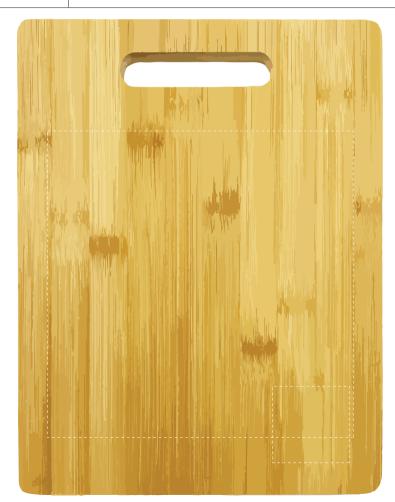

## **JOB NO. XXXXXX**B110 - Obilia Bamboo Chopping Board

| Product Colour/s (Please specify product colour/s here) | Product Size<br>215mm W x 280mm H 13mm thick                                                      | Actual Print Size (Please specify actual print size here) |
|---------------------------------------------------------|---------------------------------------------------------------------------------------------------|-----------------------------------------------------------|
| Print colour/s (Please specify print colour/s here)     | Print Method  ☐ Screen Print: 180mm W x 180mm H (food grade ink) ☐ Laser Engrave: 45mm W x 45mm H |                                                           |