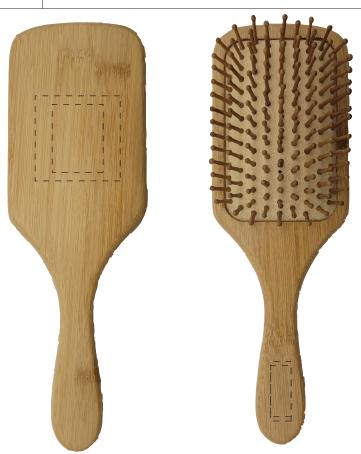

## **JOB NO. XXXXXX**B106 Bamboo Hairbrush

| Product Colour/s (Please specify product colour/s here) | Product Size<br>244mm L x 82mm W x 36mm H                                                                                                                         | Actual Print Size (Please specify actual print size here) |
|---------------------------------------------------------|-------------------------------------------------------------------------------------------------------------------------------------------------------------------|-----------------------------------------------------------|
| Print colour/s (Please specify print colour/s here)     | Print Method  ☐ Pad Print handle: 45mm W x 12mm H ☐ Pad Print back: 50mm W x 50mm H ☐ Laser Engrave handle: 45mm W x 12mm H ☐ Laser Engrave back: 30mm W x 40mm H |                                                           |