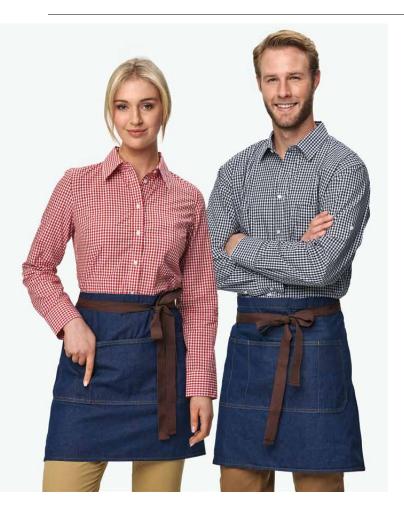

## **AP10**

### **DENIM HALF WAIST APRON**

#### STYLE

Half waist Denim Apron with antique studs, contrast denim stitching. Apron includes 4 front pockets.

#### SIZE

72cm(w) x 48cm(h)

Please note: Straps AP08 (M3001) are sold separately.

BLACK

LIGHT BLUE

INDIGO BLUE