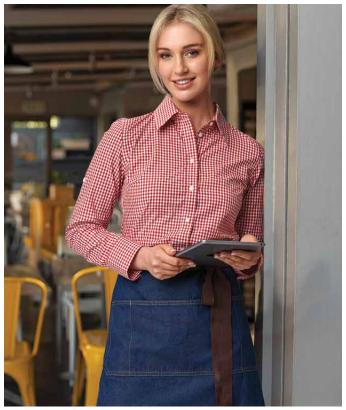

## **AP10**

### **DENIM HALF WAIST APRON**

#### STYLE

Half waist Denim Apron with antique studs, contrast denim stitching. Apron includes 4 front pockets.

#### SIZE

72cm(w) x 48cm(h)

Please note: Straps AP08 (M3001) are sold separately.

BLACK

LIGHT BLUE

INDIGO BLUE