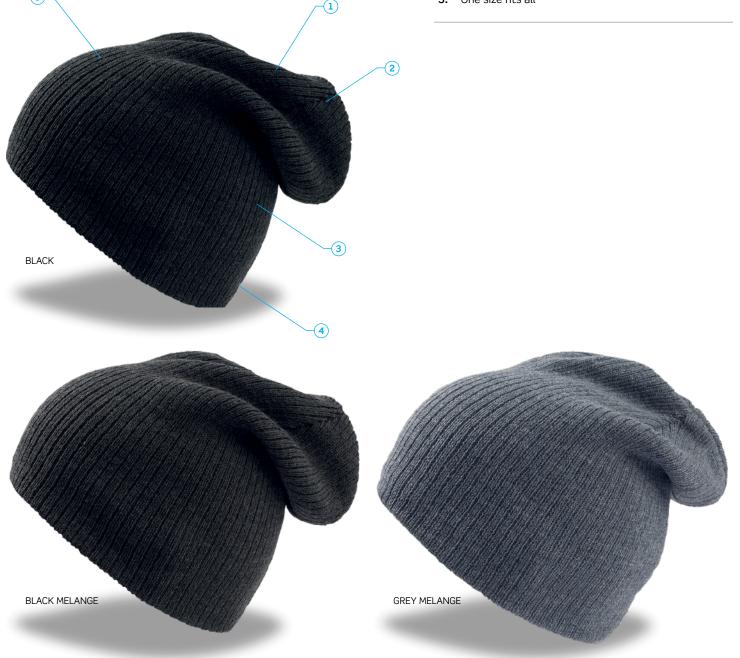

- 1: 15% Polyester, 85% Acrylic blend
- 2: Weight Approx. 75g
- 3: Oversize beanie structure
- 4: Tear away label
- 5: One size fits all

#### DESCzxRIPTION

- 15% Polyester, 85% Acrylic blend
- Weight Approx. 75g
- Oversize beanie structure
- Tear away label
- One size fits all

#### COLOURWAYS

Black, Black Melange, Grey Melange