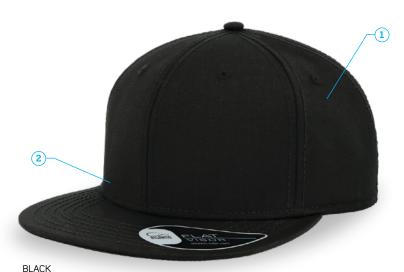

- 1: 30% Rayon, 70% Polyester fabric with Chino Cotton Twill under peak
- **2:** High shape structured 6 panel cap with flat squared peak
- 3: Adjustable PVC snap closure
- 4: 6 stitch lines on peak
- 5: Stitched eyelets
- 6: Tear away label
- 7: One size fits all

#### DESCRIPTION

- 30% Rayon, 70% Polyester fabric with Chino Cotton Twill under peak
- High shape structured 6 panel cap with flat squared peak
- Adjustable PVC snap closure
- 6 stitch lines on peak
- Stitched eyelets
- Tear away label
- One size fits all