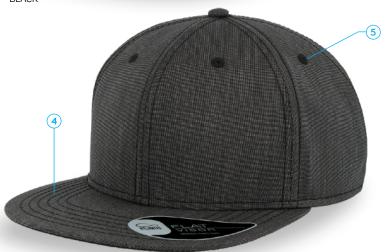

- 1: 30% Rayon, 70% Polyester fabric with Chino Cotton Twill under peak
- **2:** High shape structured 6 panel cap with flat squared peak
- 3: Adjustable PVC snap closure
- 4: 6 stitch lines on peak
- 5: Stitched eyelets
- 6: Tear away label
- 7: One size fits all

#### DESCRIPTION

- 30% Rayon, 70% Polyester fabric with Chino Cotton Twill under peak
- High shape structured 6 panel cap with flat squared peak
- Adjustable PVC snap closure
- 6 stitch lines on peak
- Stitched eyelets
- Tear away label
- One size fits all