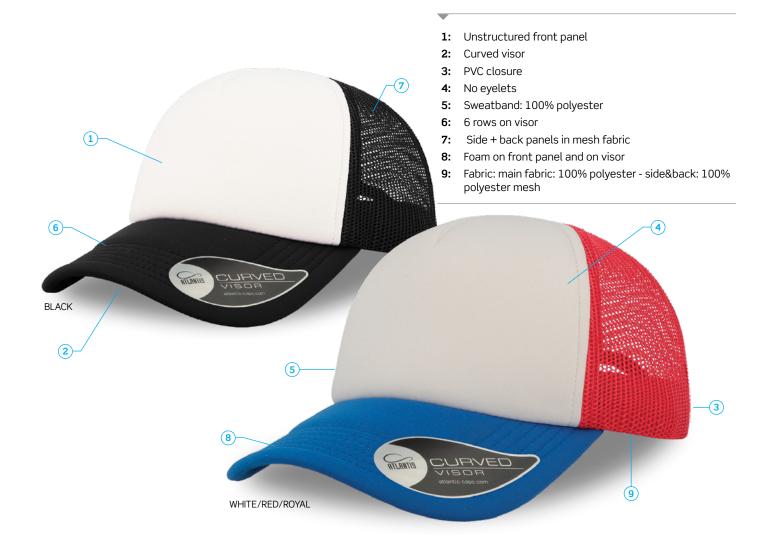

#### DESCRIPTION

- Unstructured front panel
- Curved visor
- PVC closure
- No eyelets
- Sweatband: 100% polyester
- 6 rows on visor
- Side + back panels in mesh fabric
- Foam on front panel and on visor
- Fabric: main fabric: 100% polyester side&back: 100% polyester mesh