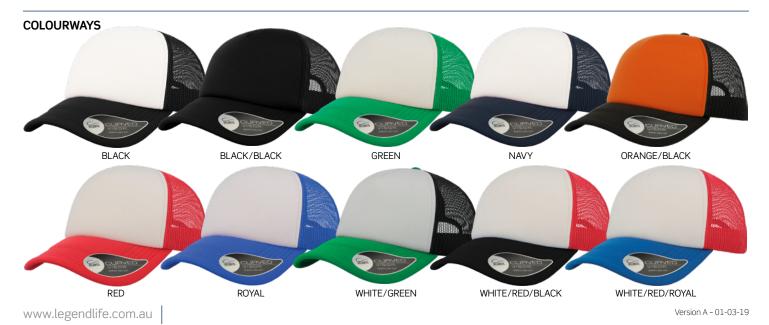

#### **COLOURWAYS**

Black, Black/Black, Green, Navy, Orange/Black, Red, Royal, White/Green, White/Red/Black, White/Red/Royal