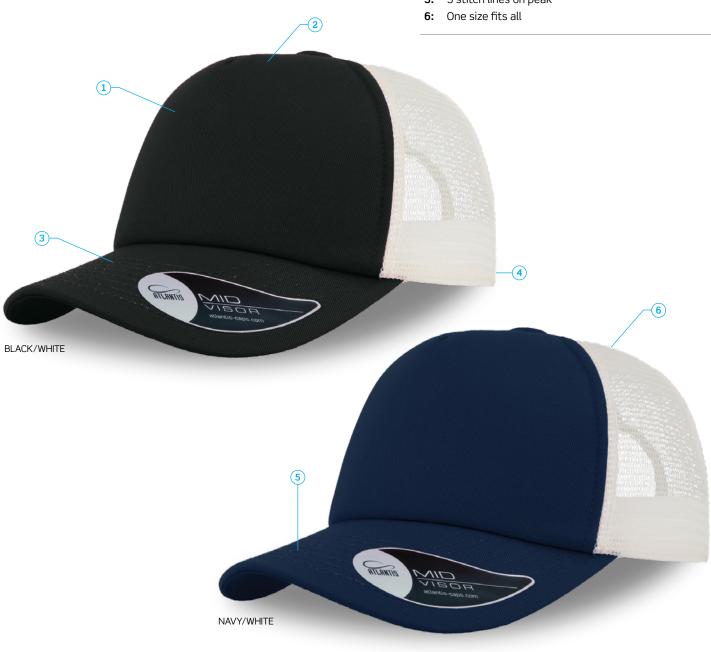

# **Record Trucker**

100% Chino Cotton Trucker cap that embodies the street and hip-hop style.

- 1: 100% Chino Cotton Twill front panels and peak with 100% Polyester mesh side and back panels
- **2:** Fabric weight  $250 \text{ g/m}^2$
- **3:** High shape soft structured 5 panel cap with mid pre-curved peak
- 4: Adjustable PVC snap closure
- 5: 5 stitch lines on peak

#### DESCRIPTION

- 100% Chino Cotton Twill front panels and peak with 100% Polyester mesh side and back panels
- Fabric weight 250 g/m<sup>2</sup>
- High shape soft structured 5 panel cap with mid pre-curved peak
- Adjustable PVC snap closure
- 5 stitch lines on peak
- One size fits all

#### COLOURWAYS

Black/White, Navy/White