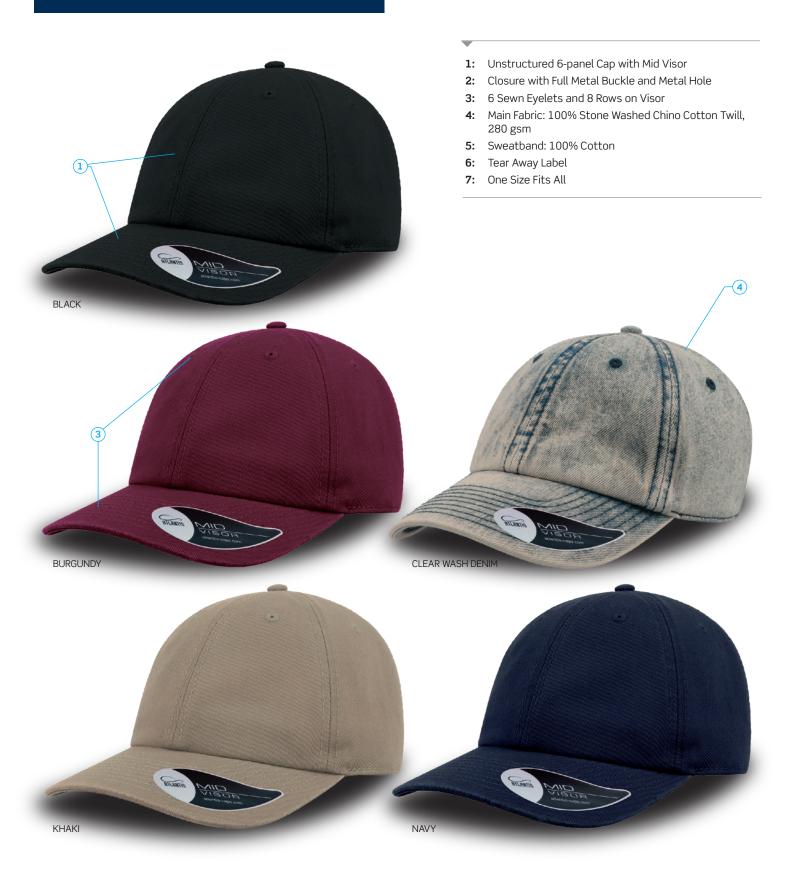

#### DESCRIPTION

- Unstructured 6-panel Cap with Mid Visor
- Closure with Full Metal Buckle and Metal Hole
- 6 Sewn Eyelets and 8 Rows on Visor
- Main Fabric: 100% Stone Washed Chino Cotton Twill, 280 gsm
- Sweatband: 100% Cotton
- Tear Away Label
- One Size Fits All

#### **COLOURWAYS**

Black, Burgundy, Clear Wash Denim, Khaki, Navy