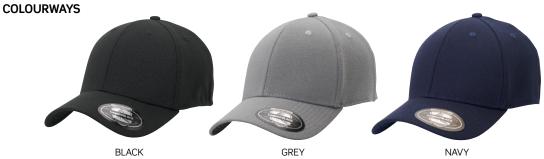

The Legend Black label was born from the search for the perfect headwear range. It represents the culmination of 40 years in headwear design with fashion-forward styles, superior fabrics and experienced craftsmanship. Legend Black is for those who take their headwear seriously.



7012

# Yankee

The fitted cap that encapsulates smart and casual. A comfortable fit provided by the soft elastic sweatband combines with a slight stretch fabric to create a clean, tailored look. It will quickly become you go to accessory.





www.legendlife.com.au Version A - 01-02-21

The Legend Black label was born from the search for the perfect headwear range. It represents the culmination of 40 years in headwear design with fashion-forward styles, superior fabrics and experienced craftsmanship. Legend Black is for those who take their headwear seriously.



# 7012

# Yankee



#### **SPECIFICATIONS**

#### **MATERIAL**

95% Polyester / 5% Spandex fabric

#### **DECORATION TYPES**

Embroidery, Supacolour, Supasub, Supaetch, Supaflex

#### **DECORATION AREAS**

#### **Embroidery Areas**

Centre Front: 58mm H x 120mm W Side: 40mm H x 70mm W

Back: 40mm H x 90mm W

#### Supacolour Areas

Centre Front: 60mm H x 100mm W

Side: 50mm H x 70mm W Back: 50mm H x 100mm W

Right corner of peak: 50mm diameter

### Supasub/Supaetch/Sup