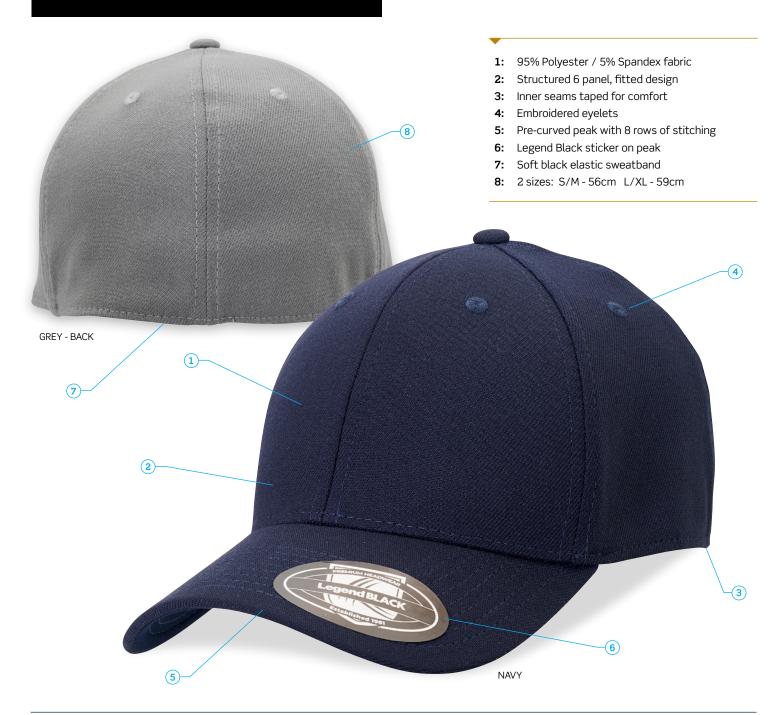

#### **DESCRIPTION**

- 95% Polyester / 5% Spandex fabric
- Strctured 6 panel, fitted design
- Inner seams taped for comfort
- Embroidered eyelets
- Pre-curved peak with 8 rows of stitching
- Legend Black sticker on peak
- Soft black elastic sweatband
- 2 sizes: S/M 56cm L/XL 59cm