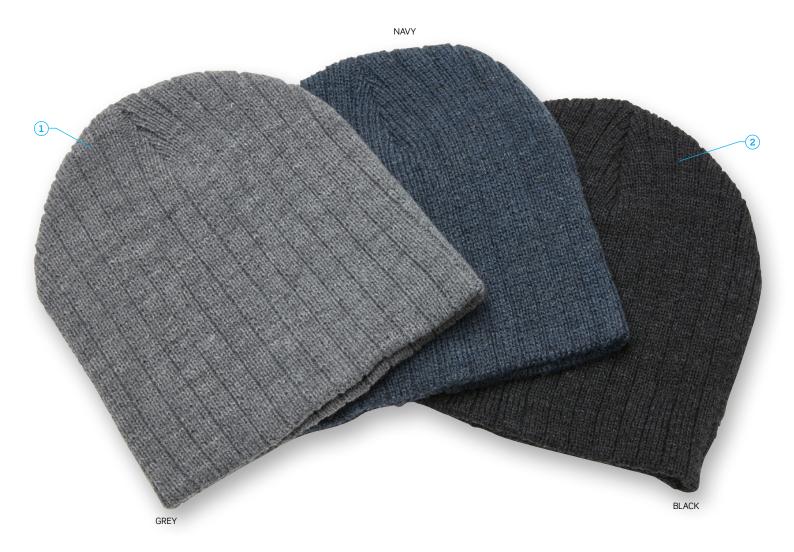

4455

# Heathered Cable Knit Beanie

The Heathered Cable Knit Beanie is always stylish. Suitable for a range of applications from casual to sporty.

- 1: Acrylic blend heathered knit
- 2: One size fits most



www.legendlife.com.au Version D - 09-05-19



### 4455

## Heathered Cable Knit Beanie

#### **SPECIFICATIONS**

#### MATERIAL

50% acrylic/50% Polyester, AZO free

#### **DECORATION TYPES**

Embroidery, Supasub, Supaetch, Supaflex

#### **DECORATION AREAS**

Embroidery area

Front, Side and Back: 125mm diameter Supasub/Supaetch/Supaflex area

Centre Front: 50mm H x 90mm W

Back: 50mm H x 90mm W Side: 50mm H x 90mm W

Exact Supasub and Supaetch sizing is dependant on logo shape. Please discuss with your Account Manager if you require further guidance

#### DESCRIPTION

- Acrylic blend heathered knit
- · One size fits most

#### COLOURWAYS

Black, Grey, Navy

#### **PACKAGING**

25 pieces packed into one poly bag per carton inner.

#### **CARTON QUANTITY**

200 units (8 inners)

#### **CA