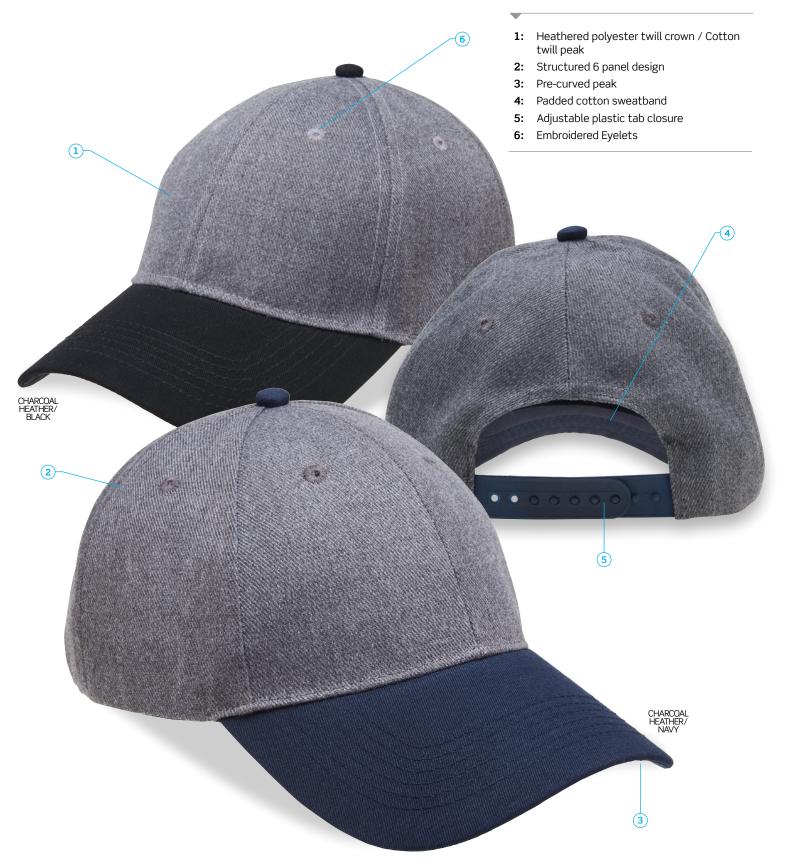

#### MATERIAL

Heathered polyester twill crown / Cotton twill peak

### DESCRIPTION

- Heathered polyester twill crown / Cotton twill peak
- Structured 6 panel design
- Pre-curved peak
- Padded cotton sweatband
- Adjustable plastic tab closure

#### COLOURWAYS

Charcoal Heather/Black, Charcoal Heather/Navy