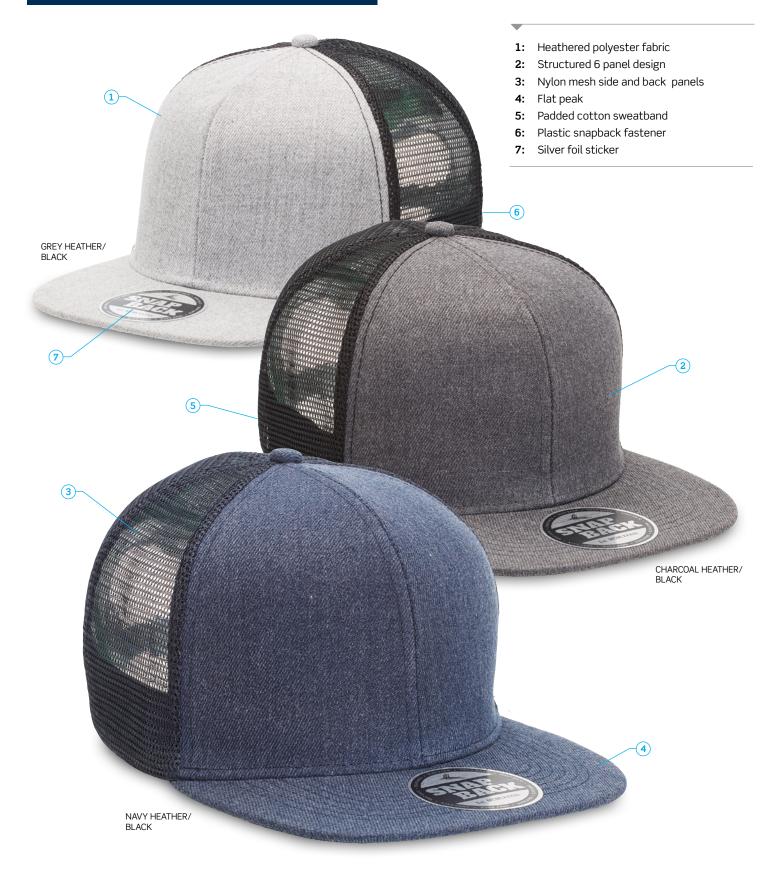

#### **DESCRIPTION**

- Structured 6 panel design
- Nylon mesh side and back panels
- Flat peak
- Padded cotton sweatband
- Plastic snapback fastener
- Silver foil sticker

#### **COLOURWAYS**

Charcoal Heather/Black, Grey Heather/Black, Navy Heather/Black