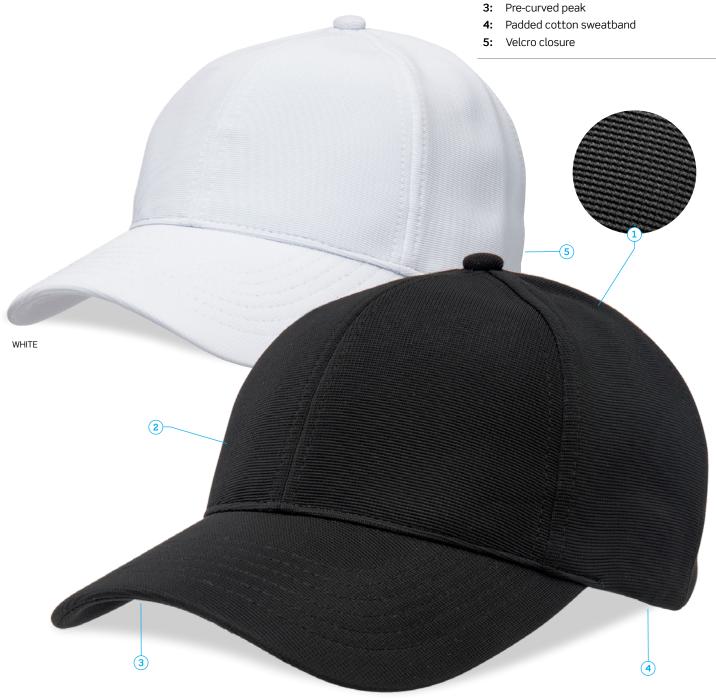

- 1: Named after the fabric structure of which it is woven - 95% polyester /5% spandex
  - 2: Structured 6 panel design

BLACK

4380

#### **DESCRIPTION**

- Named after the fabric structure of which it is woven
  - 95% polyester /5% spandex
- Structured 6 panel design
- Pre-curved peak
- Padded cotton sweatband
- Velcro closure