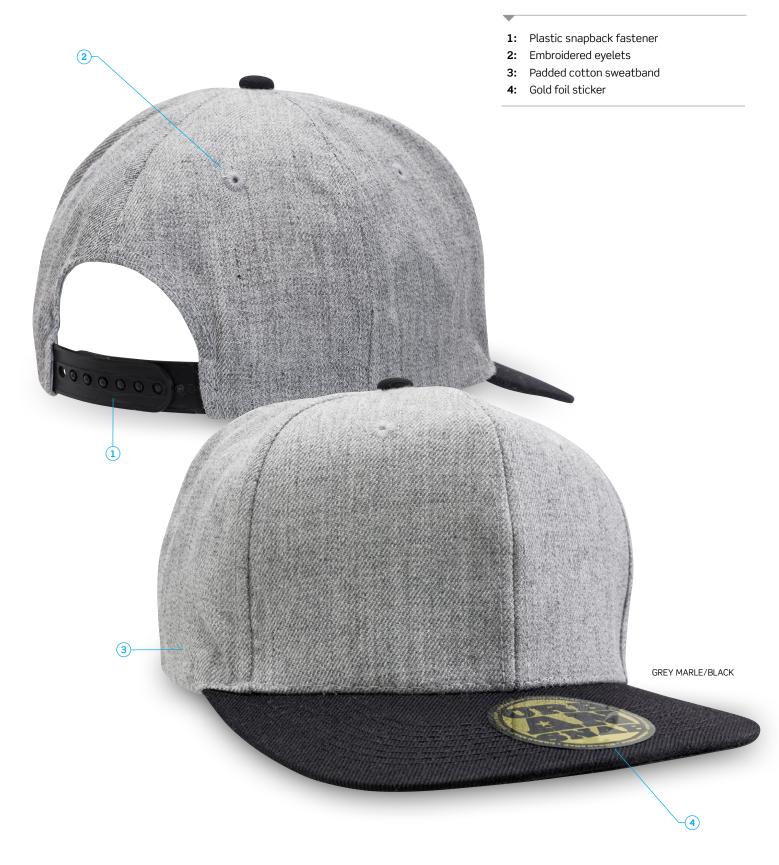

### **DESCRIPTION**

- Plastic snapback fastener
- · Embroidered eyelets
- Padded cotton sweatband
- · Gold foil sticker

## **COLOURWAYS**

Grey Marle/Black