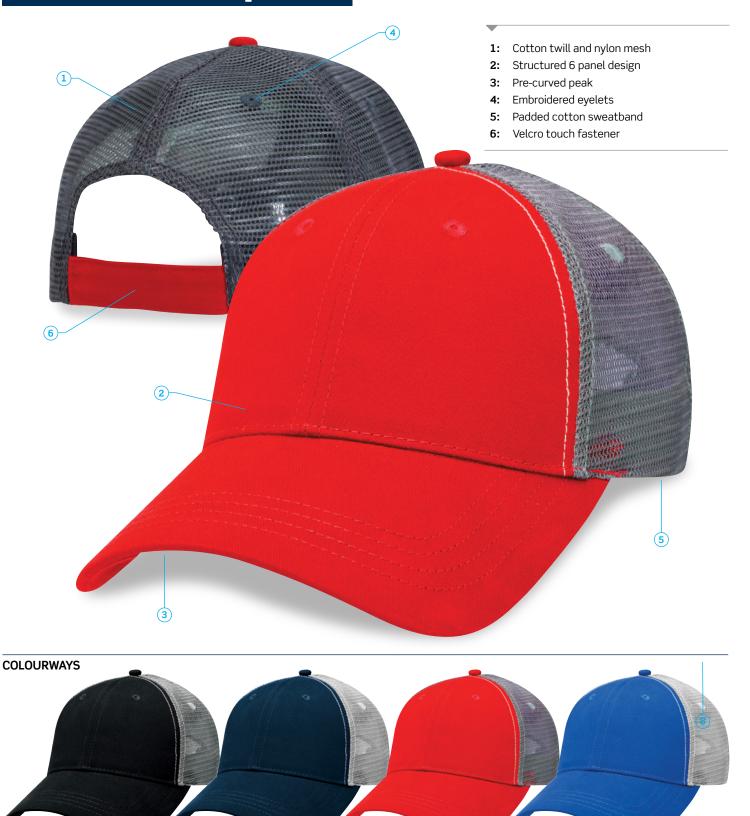

## DESCRIPTION

- Cotton twill and nylon mesh
- Structured 6 panel design
- Pre-curved peak
- Embroidered eyelets
- Padded cotton sweatband
- Velcro touch fastener

#### **COLOURWAYS**

Red/Charcoal, Black/Charcoal, Navy/Silver, Royal/Silver

#### **MATERIAL**

Cotton twill peak and front panels/nylon mesh side and back panels