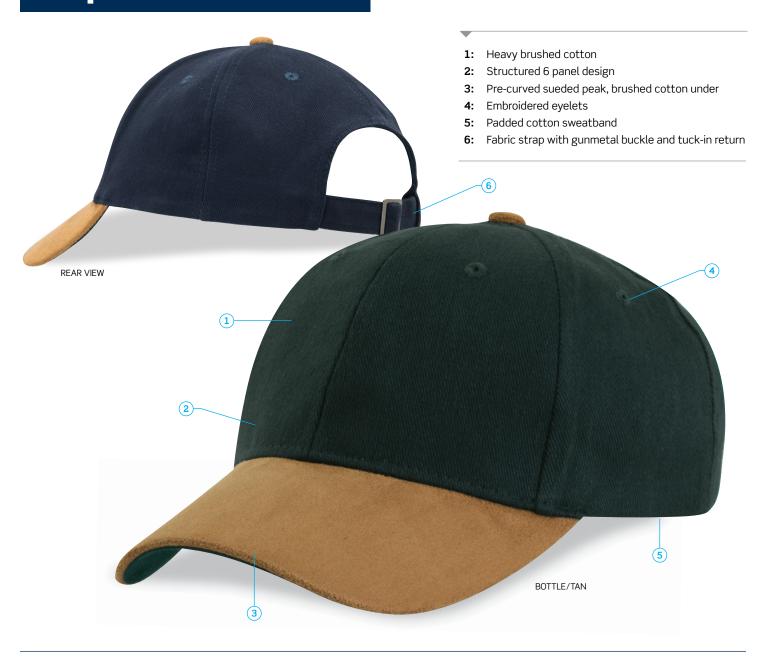

## DESCRIPTION

- Heavy brushed cotton
- Structured 6 panel design
- Pre-curved sueded peak, brushed cotton under
- Sueded top button
- Embroidered eyelets
- Padded cotton sweatband
- Fabric strap with gunmetal buckle and tuck-in return