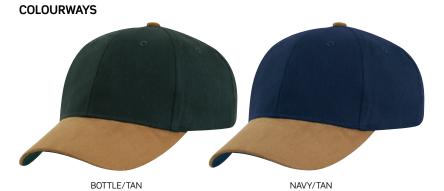

# Sueded Peak Cap

Reminiscent of an English countryside, the Sueded Peak brings class to every event.





www.legendlife.com.au Version D - 01-04-19



# Sueded Peak Cap

#### **SPECIFICATIONS**

#### MATERIAL

Heavy Brushed Cotton, Sueded peak

#### **DECORATION TYPES**

Embroidery, Supacolour, Supasub, Supaetch, Supaflex

#### **DECORATION AREAS**

#### Embroidery area

Centre Front: 58mm h x 120mm w

Side: 40mm h x 70mm w

Back (above arch): Text Curved - 10mm h x 95mm w

Back (above arch): Logo – 45mm h x 45mm w

#### Supacolour area

Centre Front: 60mm h x 100mm w

#### Supasub/Supaetch/Supaflex area

Centre Front: 55mm h x 100mm w

Side: 40mm h x 70mm w

Back (above arch): Logo – 45mm h x 45mm w OR 30mm h x 85mm w

## DESCRIPTION

- Heavy brushed cotton
- Structured 6 panel design
- Pre-curved sueded peak, brushed cotton under
- Sueded top button
- Embroidered eyelets
- Padded cotton s