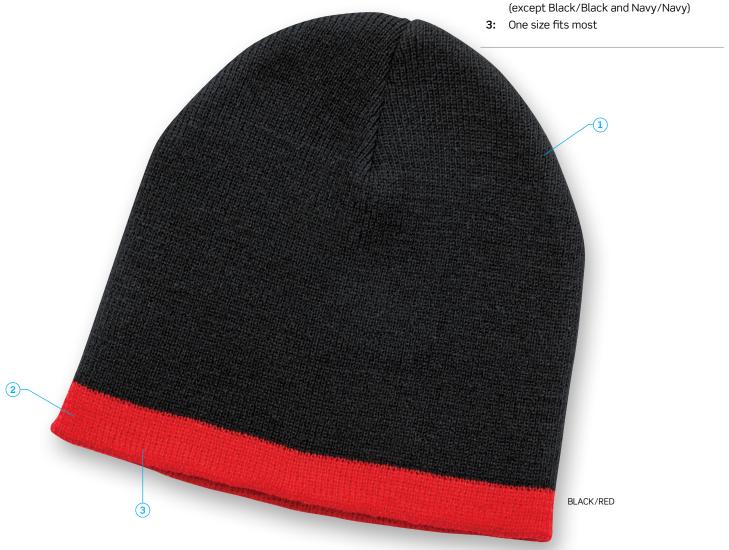

# **Skull Beanie**

The traditional style Skull Beanie provides warmth for all, featuring contrasting colour trim.

- 1: Acrylic knit
- 2: Contrast colour around bottom of beanie

## **DESCRIPTION**

- Acrylic knit
- Contrast colour around bottom of beanie
- · One size fits most