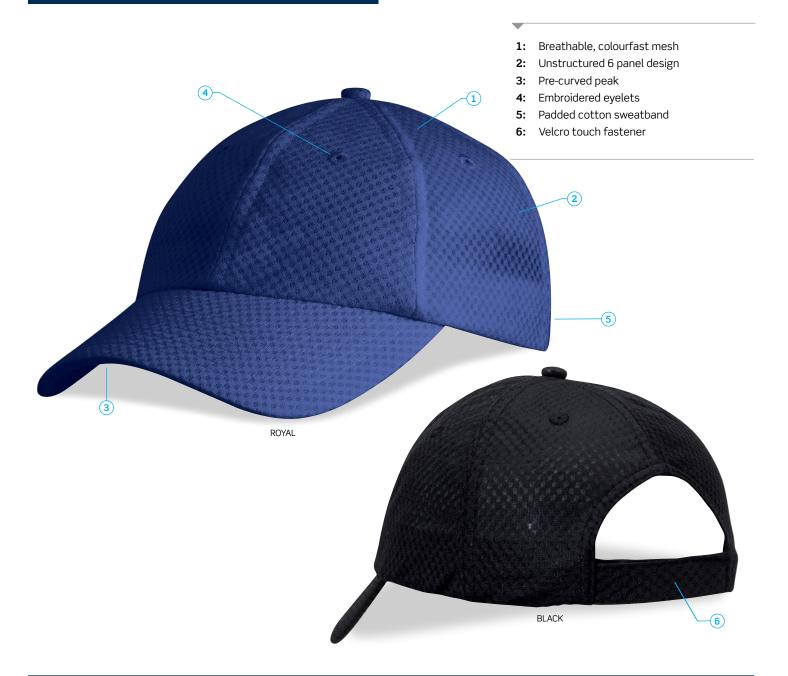

#### **DESCRIPTION**

- Breathable, colourfast mesh
- Unstructured 6 panel design
- Pre-curved peak
- Embroidered eyelets
- Padded cotton sweatband
- Velcro touch fastener