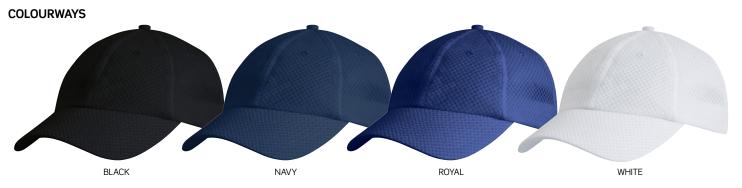

4058

# Mesh Sports

If you're serious about sports then you're serious about your sports gear. The breathable colourfast mesh cap offers maximum air flow. Use it as a golf cap or tennis cap. The perfect activewear accessory.





www.legendlife.com.au Version D - 09-05-19



4058

# **Mesh Sports**

#### **SPECIFICATIONS**

## MATERIAL

100% polyester mesh, AZO free, colourfast

#### **DECORATION TYPES**

Embroidery, Supacolour, Supasub, Supaetch, Supaflex

## **DECORATION AREAS**

# Embroidery area

Centre Front: 58mm h x 120mm w

Side: 40mm h x 70mm w

Back (above arch): Text Curved – 10mm h x 95mm w Back (above arch): Logo – 45mm h x 45mm w

#### Supacolour area

Centre Front: 60mm h x 100mm w Side panels: 50mm h x 70mm w Back: 35mm h x 100mm w Backstrap: 10mm h x 55mm w Centred on peak: 50mm h x 100mm w Corner of peak: 50mm diameter

# Supasub/Supaetch/Supaflex area

Centre Front: 55mm h x 100mm w

Side: 40mm h x 70mm w

Back (above arch): Logo - 45mm h x 45mm w OR 30mm h x 85mm w

#### **DESCRIPTION**

- Bre