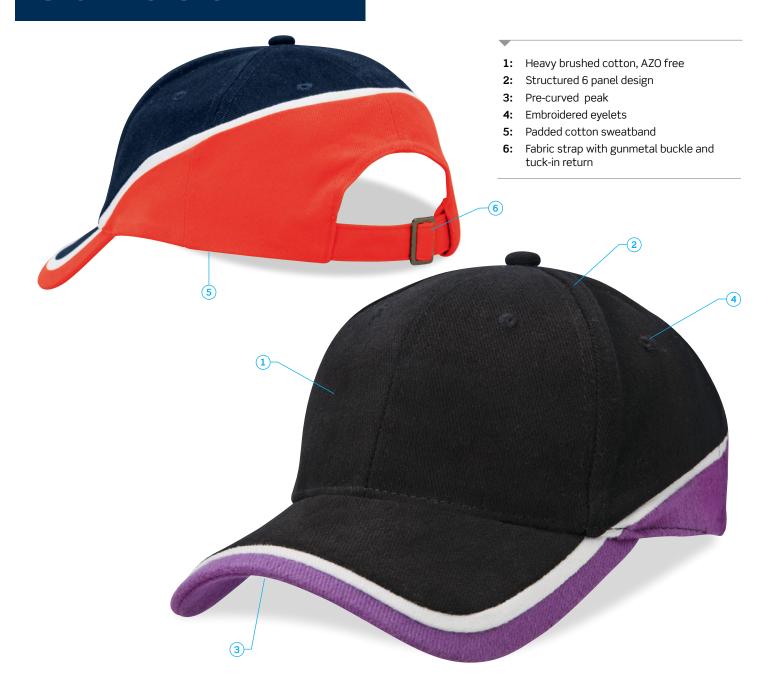

### **MATERIAL**

Heavy brushed cotton, AZO free

### **DESCRIPTION**

- Heavy brushed cotton
- Structured 6 panel design
- Pre-curved peak
- Embroidered eyelets
- Padded cotton sweatband
- Fabric strap with gunmetal buckle and tuck-in return