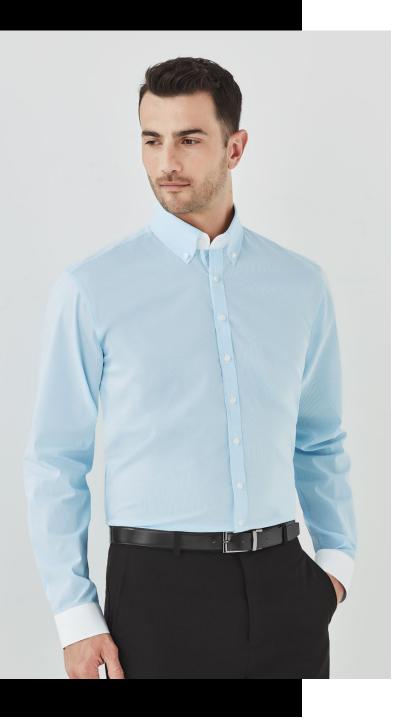

## MENS FIFTH AVENUE LS SHIRT 40120

Cotton-rich stretch shirting in a yarn dyed fine stripe. A blend of sophistication and comfort.

Contrast trims can be found on the inside collar, placket and cuff.

## FIFTH AVENUE

65% Cotton 33% Polyester 2% Elastane
Cotton-rich fabric provides a soft hand feel, with the durability of polyester.
Yarn dyed fine stripe for a premium look, with added Elastane for comfort and stretch. Gentle machine wash and cool iron.