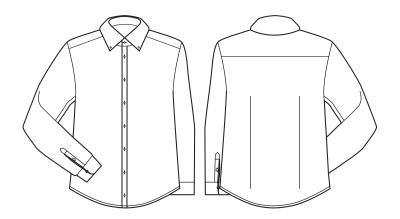

rting in a yarn dyed fine stripe. A blend of sophistication and comfort.

Contrast trims can be found on the inside collar, placket and cuff.

## **DETAILS**



## FIFTH AVENUE

65% Cotton 33% Polyester 2% Elastane
Cotton-rich fabric provides a soft hand feel, with the durability of polyester.
Yarn dyed fine stripe for a premium look, with added Elastane for comfort and stretch. Gentle machine wash and cool iron.



#### COLOURS





### GARMENT MEASUREMENTS

| SIZE         | XS   | 5  | М    | L  | XL   | 2XL  | 3XL  | 4XL  | 5XL  |  |
|--------------|------|----|------|----|------|------|------|------|------|--|
| NECK (CM)    | 36   | 38 | 40   | 42 | 44   | 46   | 48   | 50   | 52   |  |
| ½ CHEST (CM) | 50.5 | 53 | 55.5 | 58 | 61.5 | 64.5 | 68.5 | 72.5 | 76.5 |  |

**SPEC DRAWING**