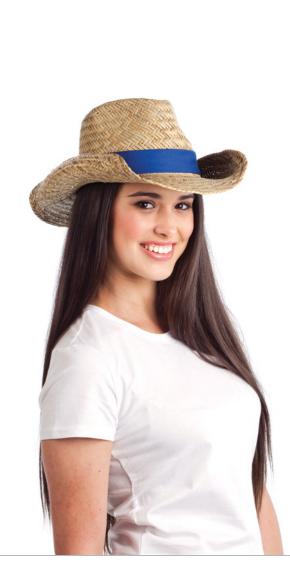

# **Cowboy Straw**

4136 coloured hat band (sold separately) can be overlaid/attached. Standard hat band shown.

# PRODUCT CAN BE ORDERED UNDECORATED

Ideal for the outback and beachfront leisure, this Cowboy straw hat combines the best of both worlds. This cowboy hat/boater hat features natural breathable straw and an internal sweatband.