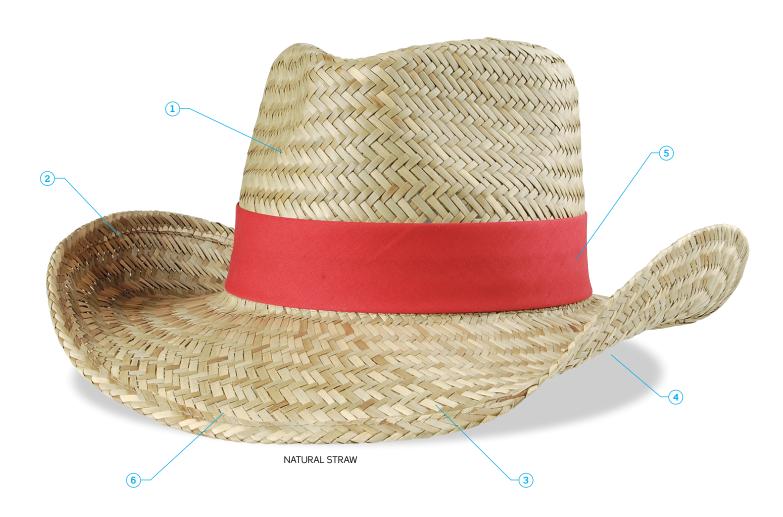

# **Cowboy Straw**

4136 coloured hat band (sold separately) can be overlaid/attached. Standard hat band shown.

# PRODUCT CAN BE ORDERED UNDECORATED

Ideal for the outback and beachfront leisure, this Cowboy straw hat combines the best of both worlds. This cowboy hat/boater hat features natural breathable straw and an internal sweatband.

- 1: Natural straw
- 2: Shapeable wired brim
- 3: Close weave construction
- 4: Internal sweatband
- 5: Does not include hat band shown
- **6:** Hat bands sold separately. Tacking of hat band to hat highly recommended

#### DESCRIPTION

- Natural straw
- Shapeable wired brim
- Close weave construction
- Internal sweatband
- Does not include hat band shown
- Hat bands sold separately. Tacking of hat band to hat highly recommended