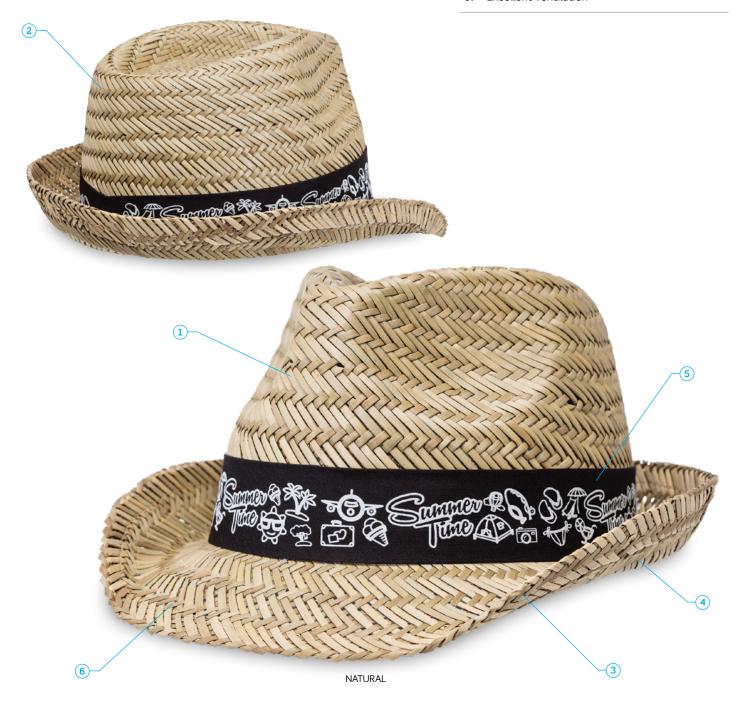

4136 coloured hat band (sold separately) can be overlaid/attached. Standard hat band shown.

## PRODUCT CAN BE ORDERED UNDECORATED

- 1: Straw construction
- 2: Timeless design Unisex (looks great on men and women)
- 3: Pre-curved brim
- 4: Internal fabric strip around crown
- **5:** Decorate onto coloured cotton hat bands (4136 sold separately)
- **6:** Excellent ventilation

#### **DESCRIPTION**

- Straw construction
- Timeless design Unisex (looks great on men and women)
- Pre-curved brim
- Internal fabric strip around crown
- Decorate onto coloured cotton hat bands (4136 sold separately)
- Excellent ventilation