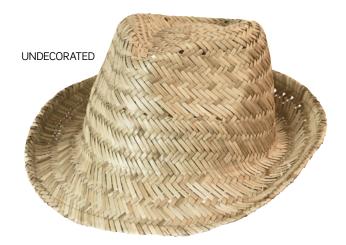

## PRODUCT CAN BE ORDERED UNDECORATED

- 1: Straw construction
- 2: Timeless design Unisex (looks great on men and women)
- 3: Pre-curved brim
- 4: Internal fabric strip around crown
- **5:** Decorate onto coloured cotton hat bands (4136 sold separately)
- **6:** Excellent ventilation

## **COLOURWAYS**

Natural straw