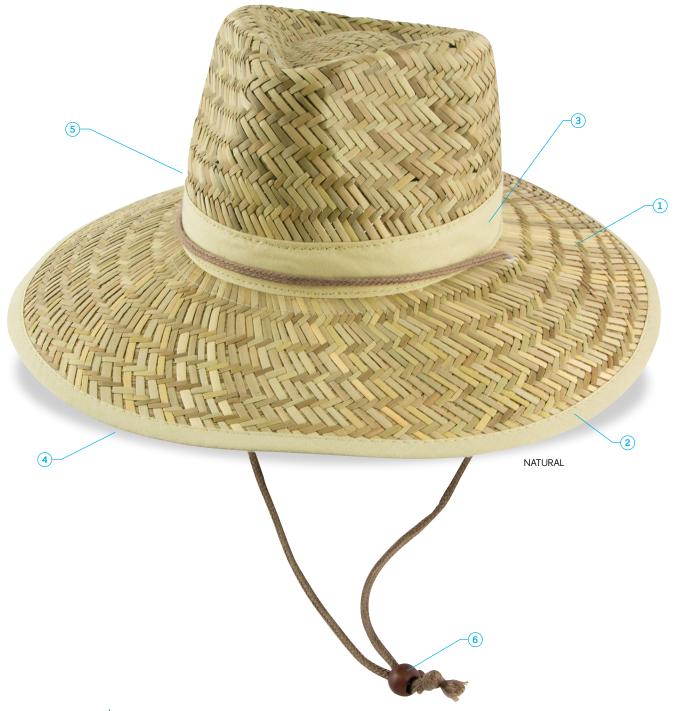

# PRODUCT CAN BE ORDERED UNDECORATED

- 1: Rush straw (Juncus Effusus)
- 2: Cotton brim binding
- 3: Matching hatband
- 4: Green anti-glare fabric under brim
- **5:** Fabric Sweatband
- **6:** Cord with slide toggle

#### **DESCRIPTION**

- Cotton brim binding
- Matching hatband
- Green anti-glare fabric under brim
- Fabric Sweatband
- Cord with slide toggle