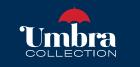

### **DESCRIPTION**

- 190T high quality pongee fabric
- Fibreglass shaft
- Steel/Fibreglass ribs
- · Auto open
- Quality rubberized hook handle
- SPF rating 30+ "Very Good Protection"

#### **COLOURWAYS**

Black, Grey, Navy

#### **MATERIAL**

190T high quality pongee fabric, fibreglass shaft, combination of fibreglass and black electroplated steel ribs with auto opening, and quality rubberized hook handle