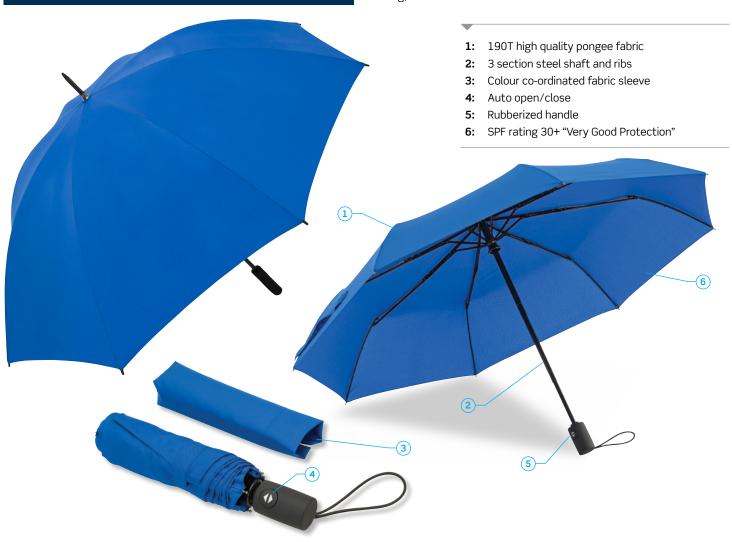

## **DESCRIPTION**

- 190T high quality pongee fabric
- 3 section steel shaft and ribs
- Colour co-ordinated fabric sleeve
- Auto open/close
- Rubberized handle
- SPF rating 30+ "Very Good Protection"

#### **MATERIAL**

190T high quality pongee fabric with black electroplated steel shaft with manual open, wind-resistant frame and EVA foam handle

#### SIZE

- 54cm (21") single rib length 8 ribs 8 panels
- Open canopy width 108cm (42")
- Length (closed, in sleeve) 28cm
- Panel width (base) 37cm

WEIGHT 350g