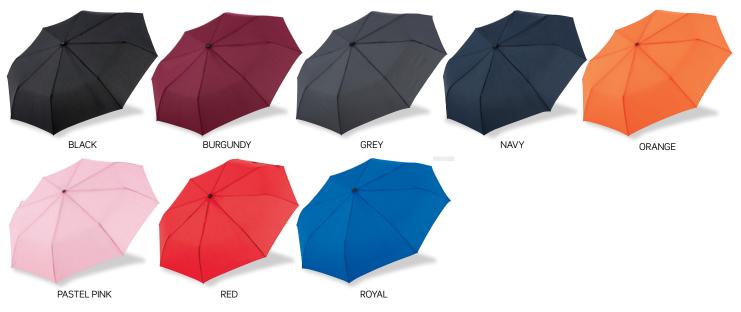

# Boutique Compact

The practical Boutique umbrella will impress with its convenient size. Compact and robust, and with its nifty auto open/close feature makes it a handy companion for people on the go. The Boutique umbrella has high quality pongee fabric, a 42" canopy, strong auto-opening, SPF 30+rating, and 3-section steel shaft and ribs.



# **COLOURWAYS**



www.legendlife.com.au Version C - 03-05-19



# Boutique Compact

#### **SPECIFICATIONS**

#### **MATERIAL**

190T high quality pongee fabric with black electroplated steel shaft with manual open, wind-resistant frame and EVA foam handle

#### SIZE

- 54cm (21") single rib length 8 ribs 8 panels
- Open canopy width 108cm (42")
- Length (closed, in sleeve) 28cm
- Panel width (base) 37cm

WEIGHT 350g

### **DECORATION TYPES**

Supacolour, Screenprint (One colour print only)

#### **DECORATION AREAS**

Supacolour / Screenprint Areas

Centred per Panel: 200mm W x 100mm H

## **DESCRIPTION**

- 190T high quality pongee fabric
- 3 section steel shaft and ribs
- Colour co-ordinated fabric sleeve
- Auto open/close
- Rubberized handle
- SPF rating 30+ "Very Good Protection"

# **COLOURWAYS**

Bla