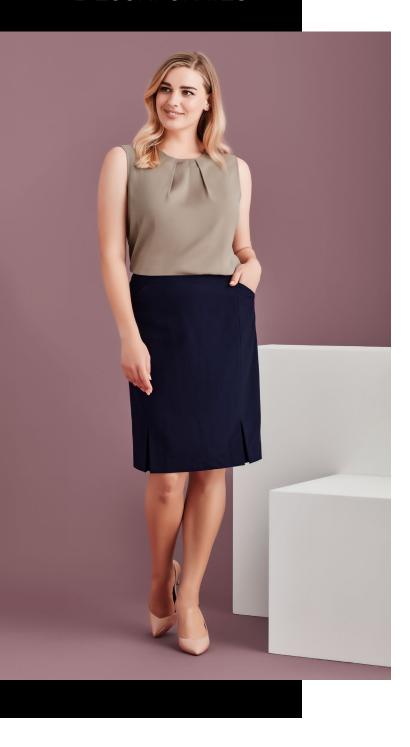

# WOMENS FRONT PLEAT STRAIGHT SKIRT 20720

Knife pleats on the front emphasize the skirt's fluidity, whilst the back split adds comfort and ease of movement.

### STYLE DETAILS

- Angled front pockets
- 2x front inverted pleats
- Centre back split for ease of movement
- Centre back zip with quality invisible YKK Zip Narrow waist band for added comfort
- Full stretch lining