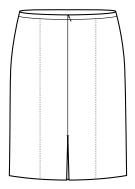

# WOMENS FRONT PLEAT STRAIGHT SKIRT 20720

Knife pleats on the front emphasize the skirt's fluidity, whilst the back split adds comfort and ease of movement.

### STYLE DETAILS

- Angled front pockets
- 2x front inverted pleats
- Centre back split for ease of movement
- Centre back zip with quality invisible YKK Zip Narrow waist band for added comfort
- Full stretch lining