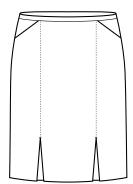

# WOMENS FRONT PLEAT STRAIGHT SKIRT 20720

Knife pleats on the front emphasize the skirt's fluidity, whilst the back split adds comfort and ease of movement.

### STYLE DETAILS

- Angled front pockets
- 2x front inverted pleats
- Centre back split for ease of movement
- Centre back zip with quality invisible YKK Zip Narrow waist band for added comfort
- Full stretch lining