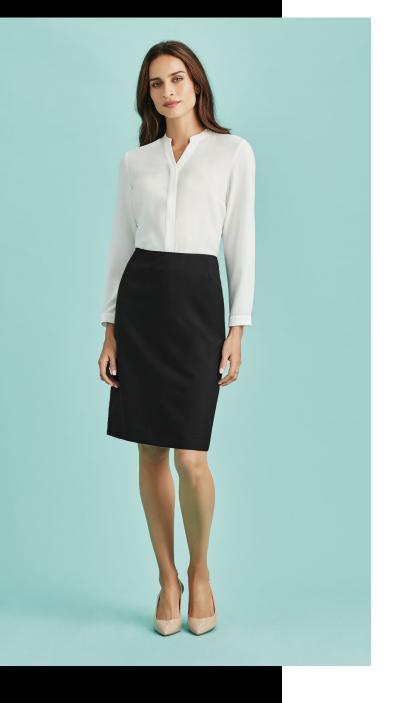

# WOMENS BANDLESS SKIRT 20112

A neat corporate pencil skirt. Straight skirt with no waistband or pockets. Darted front and back with a rear split.

# COLOURS

min

| NAVY | CHARCOAL | BLACK |  |
|------|----------|-------|--|