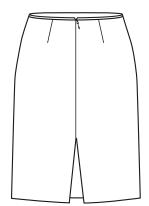

# WOMENS BANDLESS SKIRT 20112

A neat corporate pencil skirt. Straight skirt with no waistband or pockets. Darted front and back with a rear split.

SPEC DRAWING

ALL MEASUREMENTS ARE APPROXIMATE AND ARE FOR REFERENCE ONLY. COLOURS ARE REPRODUCED AS CLOSELY AS PRINTING ALLOWS.