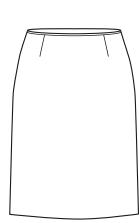

# WOMENS BANDLESS SKIRT 20112

A neat corporate pencil skirt. Straight skirt with no waistband or pockets. Darted front and back with a rear split.

SPEC DRAWING

ALL MEASUREMENTS ARE APPROXIMATE AND ARE FOR REFERENCE ONLY. COLOURS ARE REPRODUCED AS CLOSELY AS PRINTING ALLOWS.